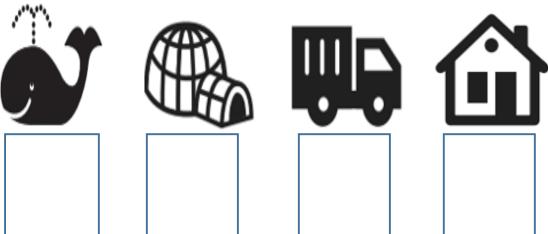

## The light is \_\_\_\_\_

Directions: Write the mystery word 4 times.

Directions: Complete the sentence by writing in the missing sight word:

I'm going \_\_\_\_mom.

Directions: Write the mystery word 4 times.