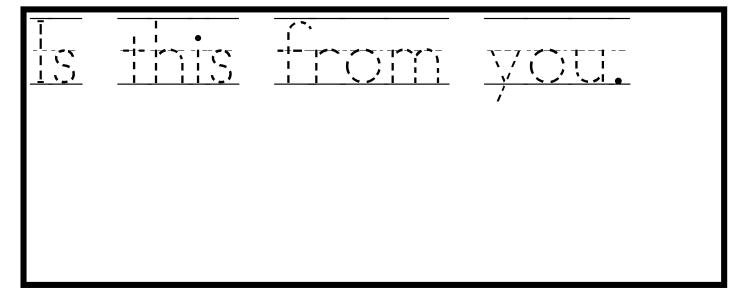

Is this \_\_\_\_ ye

you?

Directions: Write the mystery word 4 times.

| <br> | <br> |
|------|------|
|      |      |
| <br> | <br> |
| <br> | <br> |
| <br> |      |
|      |      |

Directions: Complete the sentence by writing in the missing sight word: