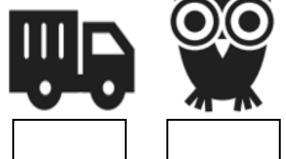

ce by writing in the missing sight word:



| -<br> -<br> -<br> - |  |     |
|---------------------|--|-----|
|                     |  | 1 1 |
|                     |  |     |













Directions: Write the mystery word 4 times.

| <br> | <br>            |
|------|-----------------|
| <br> | <br>            |
| <br> | <br><del></del> |

Directions: Complete the sentence by writing in the missing sight word:

This is























Directions: Write the mystery word 4 times.

| <br> |  |
|------|--|
| <br> |  |
| <br> |  |
| <br> |  |

Directions: Complete the sentence by writing in the missing sight word:

## The light is \_\_\_\_\_



Directions: Write the mystery word 4 times.

Directions: Complete the sentence by writing in the missing sight word:

I'm going \_\_\_\_mom.





Directions: Write the mystery word 4 times.



Directions: Complete the sentence by writing in the missing sight word:

## Pam came \_\_\_\_ play.





Directions: Write the mystery word 4 times.

| <br><u> </u> | <br> |
|--------------|------|
| <br>         | <br> |
| <br>         | <br> |
|              |      |

Directions: Complete the sentence by writing in the missing sight word:

Step \_\_\_ the stool.





Directions: Write the mystery word 4 times.

| <br> |      |
|------|------|
| <br> | <br> |
|      | <br> |
|      | <br> |
| <br> | <br> |
|      |      |

Directions: Complete the sentence by writing in the missing sight word:

Red \_\_\_\_ an apple.



| ĭ. | CC  | m   |
|----|-----|-----|
|    |     |     |
| Lе | arn | ing |
|    |     |     |

| Directions: Write the be