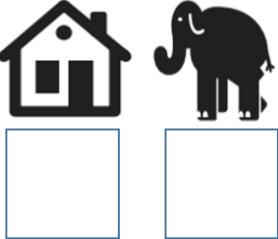

| - Name                                                                                                  |
|---------------------------------------------------------------------------------------------------------|
| Directions: Write the beginning letter sound of each picture in the box to make the mystery sight word. |
|                                                                                                         |
| Directions: Write the mystery word 4 times.                                                             |
|                                                                                                         |
|                                                                                                         |
| Directions: Complete the sentence by writing in the missing sight word:                                 |
| My momdad.                                                                                              |
| Directions: Trace the sentence. Draw a picture to match the sentence:                                   |
|                                                                                                         |
|                                                                                                         |