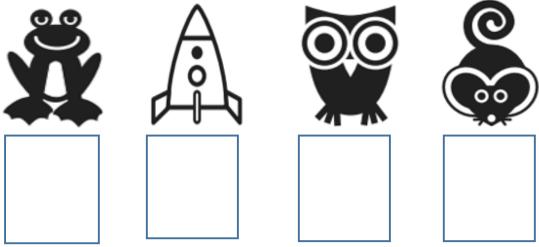

Is this \_\_\_\_ ye

you?

Directions: Write the mystery word 4 times.

| <br> | <br> |
|------|------|
|      |      |
| <br> | <br> |
| <br> | <br> |
| <br> |      |
|      |      |

Directions: Complete the sentence by writing in the missing sight word: