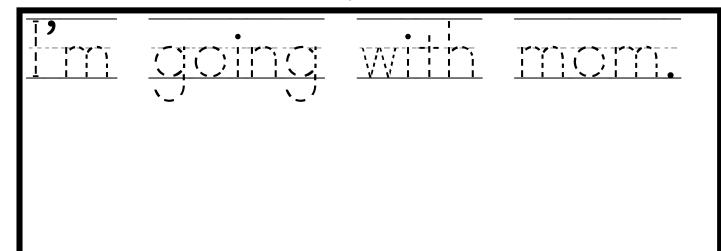

## The light is \_\_\_\_\_

Directions: Write the mystery word 4 times.

Directions: Complete the sentence by writing in the missing sight word:

I'm going \_\_\_\_mom.

Directions: Write the mystery word 4 times.