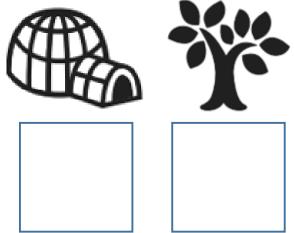

Is this \_\_\_\_ ye

you?

Directions: Write the mystery word 4 times.

| <br> | <br> |
|------|------|
|      |      |
| <br> | <br> |
| <br> | <br> |
| <br> |      |
|      |      |

Directions: Complete the sentence by writing in the missing sight word: