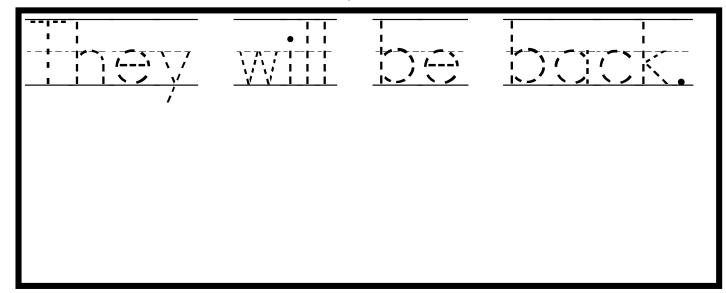

Directions: Complete the sentence by writing in the missing sight word:

| <br>will | be | back. |
|----------|----|-------|
| <br>     |    |       |

| Dispersioner Write the beginning letter cound of each picture in the box to make the                    |  |  |  |  |  |
|---------------------------------------------------------------------------------------------------------|--|--|--|--|--|
| Directions: Write the beginning letter sound of each picture in the box to make the nystery sight word. |  |  |  |  |  |
| Directions: Write the mystery word 4 times.                                                             |  |  |  |  |  |
| Directions: Write the mystery word 4 times.                                                             |  |  |  |  |  |
| Tom can today.                                                                                          |  |  |  |  |  |
| Directions: Trace the sentence. Draw a picture to match the sentence:                                   |  |  |  |  |  |
| Tom con play today.                                                                                     |  |  |  |  |  |
|                                                                                                         |  |  |  |  |  |