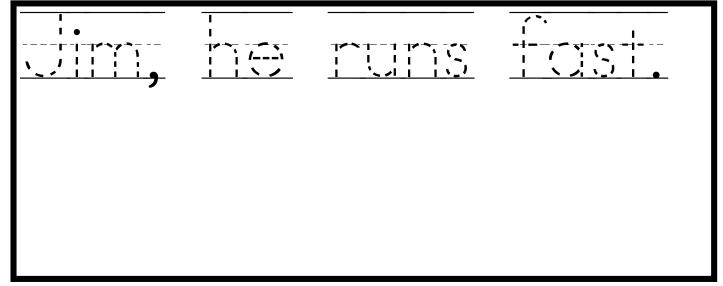

Directions: Complete the sentence by writing in the missing sight word:

Jim, \_\_\_ runs fast.