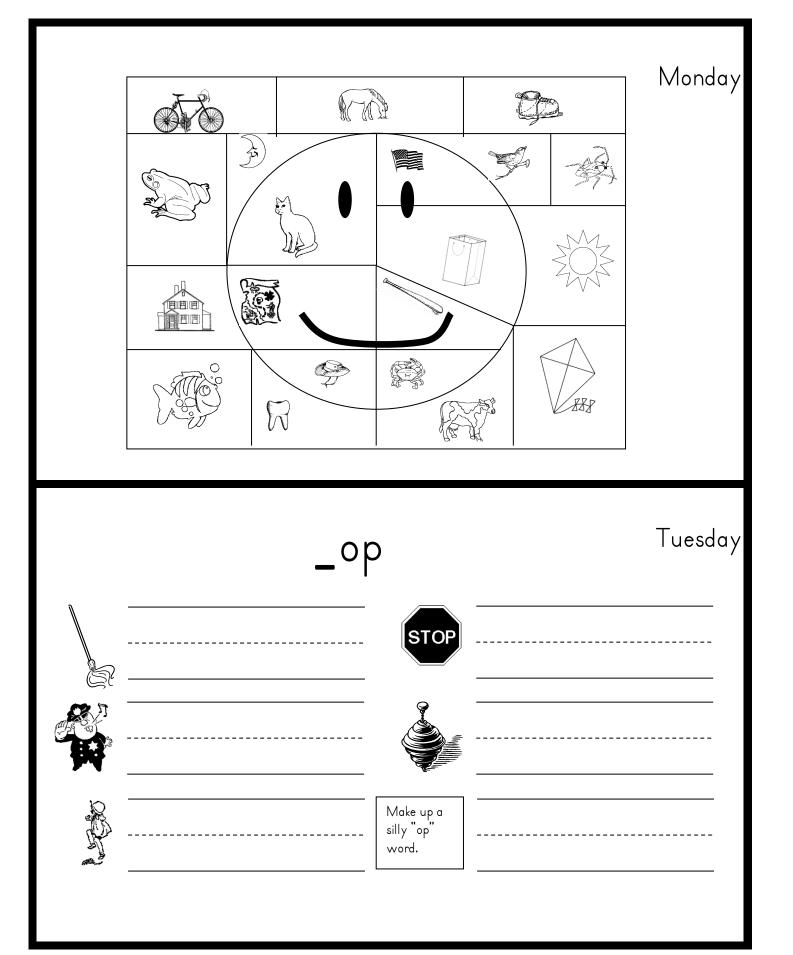

## December

|                                                                       | Monday                                                                                                                                                | Tuesday                                                                                                                                | Wednesday                                                                                                                                                    | Thursday                                                                                                               |
|-----------------------------------------------------------------------|-------------------------------------------------------------------------------------------------------------------------------------------------------|----------------------------------------------------------------------------------------------------------------------------------------|--------------------------------------------------------------------------------------------------------------------------------------------------------------|------------------------------------------------------------------------------------------------------------------------|
| Weekl<br>Sight Words<br>in<br>came<br>the<br>said<br>this<br>it<br>no | Color the pictures that<br>have the short "a"<br>sound (like "cat")<br>yellow. Color the other<br>pictures blue.<br>Say your phone<br>number 5 times. | Write the "op" family<br>words to go with the<br>pictures.<br>Count to 50.                                                             | Put the sight words in the<br>correct boxes <del>-loo</del> k at the<br>letter shapes.<br>Write the number 7 five<br>times.                                  | Draw a picture of 2<br>things that start with<br>"h". Write the words<br>Name the shapes.                              |
| Week 2<br><u>Sight Words</u><br>up<br>down<br>my<br>you<br>in<br>it   | Write the correct<br>word next to each<br>arrow.<br>Write the number 8<br>five times.                                                                 | Draw a picture of 2<br>things that start with<br>"t". Write the words.<br>Finish the pattern.                                          | Write a "t" on the first<br>line if it starts with the<br>sound. Write "t" on the<br>second line if it ends with<br>the sound.<br>Say your birthday 5 times. | Circle the words that<br>are the same in each<br>row.<br>Write the number 9<br>five times.                             |
| <b>Week 3</b><br>Sight Words<br>Color Words                           | Color the presents the<br>correct colors.<br>Count the doorknobs in<br>your house.                                                                    | Color the pictures that<br>have the short "o"<br>sound (like "mop")<br>yellow. Color the other<br>pictures red.<br>Count by IOs to IOO | Draw a picture to rhyme<br>with each word.<br>Finish the pattern.                                                                                            | Draw a picture of 2<br>things that start with<br>"n". Write the words<br>Write the numbers I t<br>10 in correct order. |
| Week 4/5                                                              | *                                                                                                                                                     |                                                                                                                                        | er Break<br>omework!                                                                                                                                         |                                                                                                                        |