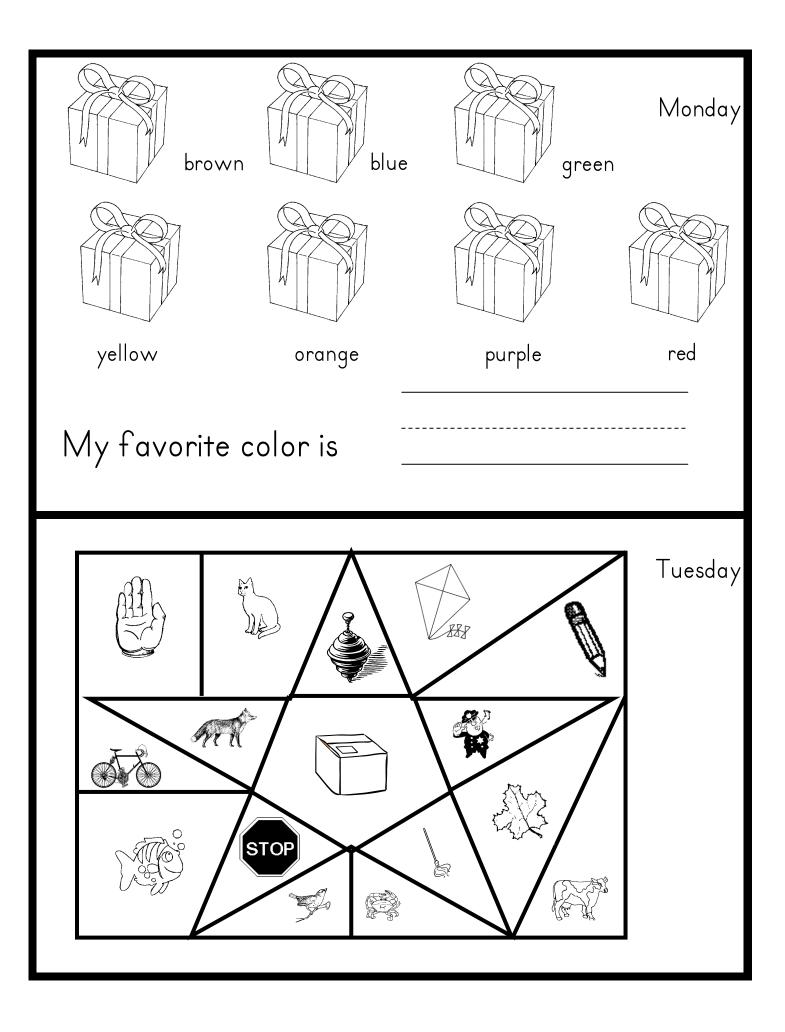

## December

|                                                                       | Monday                                                                                                                                                | Tuesday                                                                                                                                | Wednesday                                                                                                                                                    | Thursday                                                                                                               |
|-----------------------------------------------------------------------|-------------------------------------------------------------------------------------------------------------------------------------------------------|----------------------------------------------------------------------------------------------------------------------------------------|--------------------------------------------------------------------------------------------------------------------------------------------------------------|------------------------------------------------------------------------------------------------------------------------|
| Weekl<br>Sight Words<br>in<br>came<br>the<br>said<br>this<br>it<br>no | Color the pictures that<br>have the short "a"<br>sound (like "cat")<br>yellow. Color the other<br>pictures blue.<br>Say your phone<br>number 5 times. | Write the "op" family<br>words to go with the<br>pictures.<br>Count to 50.                                                             | Put the sight words in the<br>correct boxes <del>-loo</del> k at the<br>letter shapes.<br>Write the number 7 five<br>times.                                  | Draw a picture of 2<br>things that start with<br>"h". Write the words<br>Name the shapes.                              |
| Week 2<br><u>Sight Words</u><br>up<br>down<br>my<br>you<br>in<br>it   | Write the correct<br>word next to each<br>arrow.<br>Write the number 8<br>five times.                                                                 | Draw a picture of 2<br>things that start with<br>"t". Write the words.<br>Finish the pattern.                                          | Write a "t" on the first<br>line if it starts with the<br>sound. Write "t" on the<br>second line if it ends with<br>the sound.<br>Say your birthday 5 times. | Circle the words that<br>are the same in each<br>row.<br>Write the number 9<br>five times.                             |
| <b>Week 3</b><br>Sight Words<br>Color Words                           | Color the presents the<br>correct colors.<br>Count the doorknobs in<br>your house.                                                                    | Color the pictures that<br>have the short "o"<br>sound (like "mop")<br>yellow. Color the other<br>pictures red.<br>Count by IOs to IOO | Draw a picture to rhyme<br>with each word.<br>Finish the pattern.                                                                                            | Draw a picture of 2<br>things that start with<br>"n". Write the words<br>Write the numbers I t<br>10 in correct order. |
| Week 4/5                                                              | *                                                                                                                                                     |                                                                                                                                        | er Break<br>omework!                                                                                                                                         |                                                                                                                        |