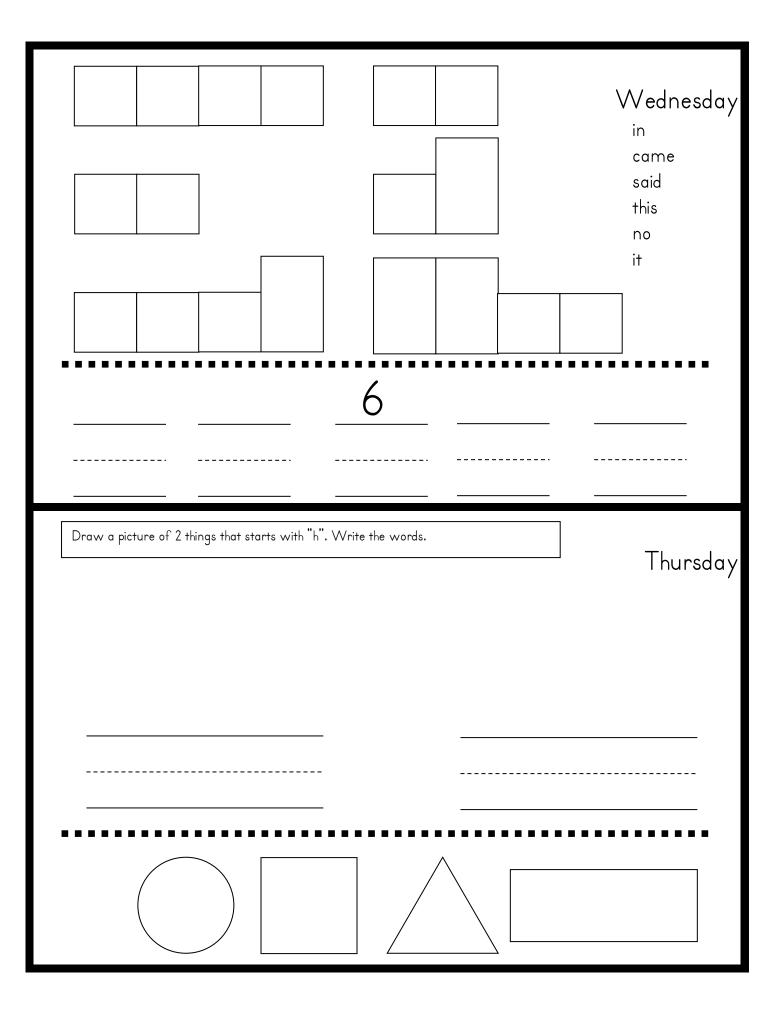

## December

|                                                                       | Monday                                                                                                                                                | Tuesday                                                                                                                                | Wednesday                                                                                                                                                    | Thursday                                                                                                               |
|-----------------------------------------------------------------------|-------------------------------------------------------------------------------------------------------------------------------------------------------|----------------------------------------------------------------------------------------------------------------------------------------|--------------------------------------------------------------------------------------------------------------------------------------------------------------|------------------------------------------------------------------------------------------------------------------------|
| Weekl<br>Sight Words<br>in<br>came<br>the<br>said<br>this<br>it<br>no | Color the pictures that<br>have the short "a"<br>sound (like "cat")<br>yellow. Color the other<br>pictures blue.<br>Say your phone<br>number 5 times. | Write the "op" family<br>words to go with the<br>pictures.<br>Count to 50.                                                             | Put the sight words in the<br>correct boxes <del>-loo</del> k at the<br>letter shapes.<br>Write the number 7 five<br>times.                                  | Draw a picture of 2<br>things that start with<br>"h". Write the words<br>Name the shapes.                              |
| Week 2<br><u>Sight Words</u><br>up<br>down<br>my<br>you<br>in<br>it   | Write the correct<br>word next to each<br>arrow.<br>Write the number 8<br>five times.                                                                 | Draw a picture of 2<br>things that start with<br>"t". Write the words.<br>Finish the pattern.                                          | Write a "t" on the first<br>line if it starts with the<br>sound. Write "t" on the<br>second line if it ends with<br>the sound.<br>Say your birthday 5 times. | Circle the words that<br>are the same in each<br>row.<br>Write the number 9<br>five times.                             |
| <b>Week 3</b><br>Sight Words<br>Color Words                           | Color the presents the<br>correct colors.<br>Count the doorknobs in<br>your house.                                                                    | Color the pictures that<br>have the short "o"<br>sound (like "mop")<br>yellow. Color the other<br>pictures red.<br>Count by IOs to IOO | Draw a picture to rhyme<br>with each word.<br>Finish the pattern.                                                                                            | Draw a picture of 2<br>things that start with<br>"n". Write the words<br>Write the numbers I t<br>10 in correct order. |
| Week 4/5                                                              | *                                                                                                                                                     |                                                                                                                                        | er Break<br>omework!                                                                                                                                         |                                                                                                                        |